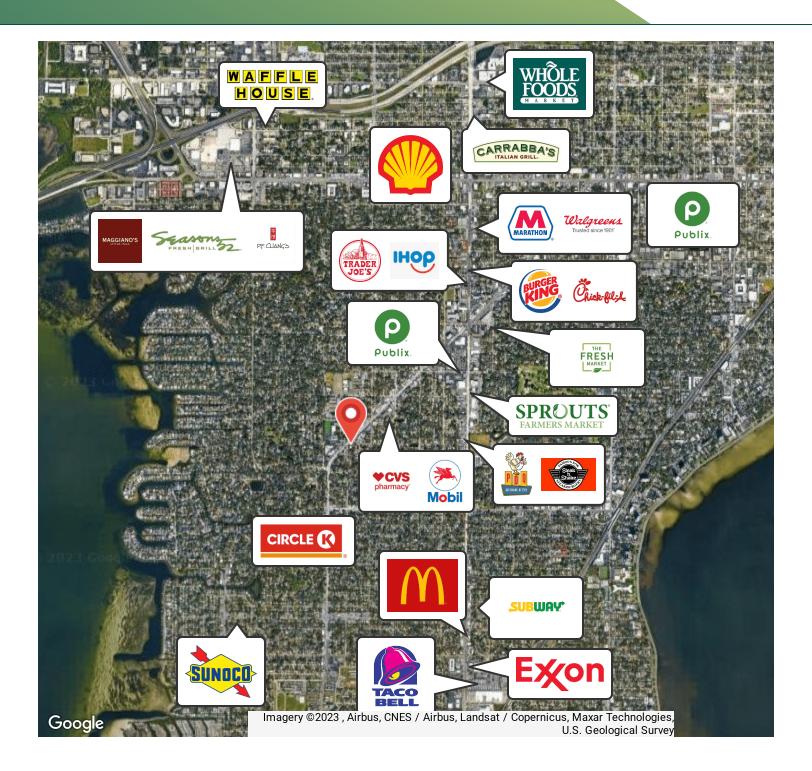

#### **PROPERTY DESCRIPTION**

Premier Commercial Group is proud to present this multi-unit Salon Suites building located at 4242 Henderson Blvd. in Tampa, FL. This property has 3 units available for lease at varying rates. With close proximity to Westshore Business District, Downtown Tampa, and 224 ft of frontage on Henderson Blvd. it is a perfect location for your next private salon space!