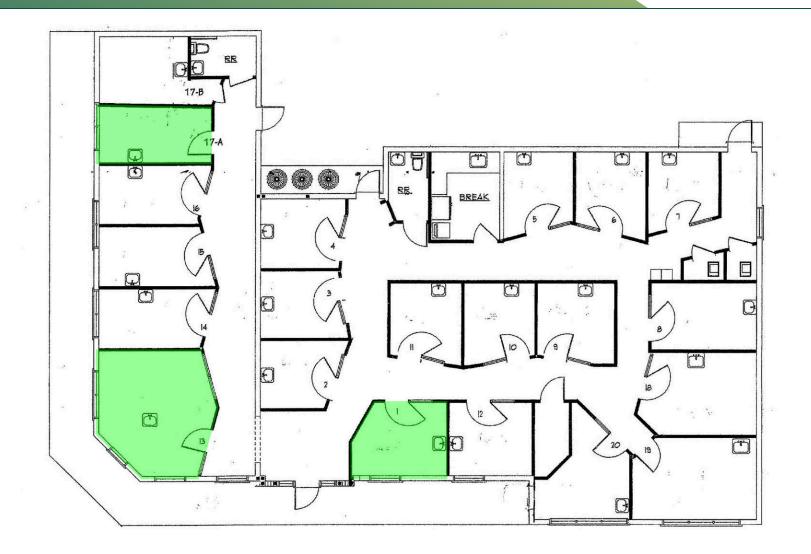

#### **AVAILABLE SPACES**

| SUITE  | TENANT    | SIZE (SF) | LEASE TYPE | LEASE RATE     |
|--------|-----------|-----------|------------|----------------|
| Unit 1 | Available | 130 SF    | Weekly     | \$330.00 SF/yr |
| 13-A   | Available | 175 SF    | Weekly     | \$585.00 SF/yr |
| 17-A   | Available | 100 SF    | Weekly     | \$295.00 SF/yr |